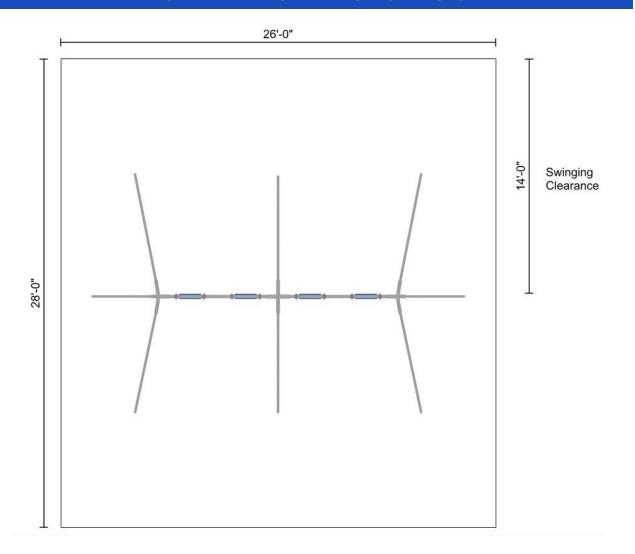

## AF40-12 At-A-Glance

| Feature                     | AF40-12 (12' Height)  |
|-----------------------------|-----------------------|
| Finished Height             | 12'                   |
| Ground Space                | 22' x 13'             |
| Minimum Play Space          | 26' x 28'             |
| Chain Length                | 9-1/2'                |
| Estimated Install Time      | 5 Hours               |
| Estimated Cement            | 12 Bags (80 lbs each) |
|                             | 18" Diameter x 12"    |
| A-Frame Leg Hole Dimensions | Deep                  |