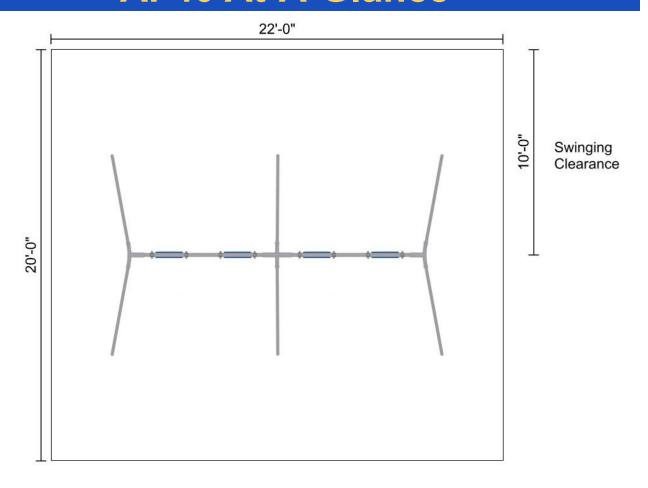

## AF40 At-A-Glance

| <b>Feature</b>              | AF40 (8' Height)     |
|-----------------------------|----------------------|
| Finished Height             | 8'                   |
| Ground Space                | 18' x 11'            |
| Minimum Play Space          | 22' x 20'            |
| Chain Length                | 5-1/2'               |
| Estimated Install Time      | 4 Hours              |
| Estimated Cement            | 9 Bags (80 lbs each) |
|                             | 18" Diameter x 12"   |
| A-Frame Leg Hole Dimensions | Deep                 |