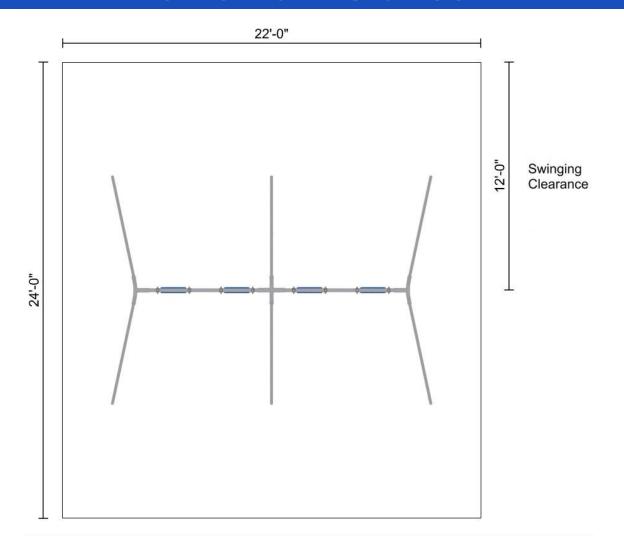

## AF40-10 At-A-Glance

| Feature                     | AF40-10 (10' Height) |
|-----------------------------|----------------------|
| Finished Height             | 10'                  |
| Ground Space                | 18' x 12'            |
| Minimum Play Space          | 22' x 24'            |
| Chain Length                | 7 1/2'               |
| Estimated Install Time      | 4 Hours              |
| Estimated Cement            | 9 Bags (80 lbs each) |
|                             | 18" Diameter x 12"   |
| A-Frame Leg Hole Dimensions | Deep                 |